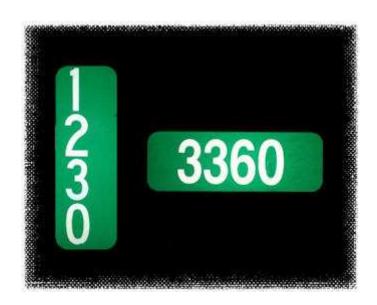

WE CAN'T HELP
YOU IF WE
CAN'T FIND
YOU!!!

Highly Visible Day or Night

Reflective Material on Both Sides

Fade Resistant, Last for Years

Pre-Drilled Holes

ORDER YOUR REFLECTIVE ADDRESS MARKER TODAY!

IT MAY HELP SAVE YOUR LIFE OR SOMEONE YOU LOVE

\$15

COMPLETE THE ORDER
FORM ON THE BACK OF
THIS FLYER AND MAIL IT
ALONG WITH A CHECK
AND WE WILL DELIVER THE
SIGN TO YOU.

## Reflective Address Marker Order Form

Please complete the following information:

| Ci                                                                                                                                   | ddress:                                                                             |
|--------------------------------------------------------------------------------------------------------------------------------------|-------------------------------------------------------------------------------------|
| Address Number Requested                                                                                                             |                                                                                     |
|                                                                                                                                      |                                                                                     |
| Mountin                                                                                                                              | g Preference:  3360  Vertical Horizontal                                            |
| Driveway Length:                                                                                                                     |                                                                                     |
|                                                                                                                                      | Check if your driveway (from the road to your house) is greater than 1,500 ft long. |
|                                                                                                                                      | Check if your driveway (from the road to your house) is greater than 3,000 ft long. |
| Send check Along with Order Form To: East Haddam Fire Department – Attention Lieutenant Kevin Rutty PO Box 375 East Haddam, CT 06423 |                                                                                     |